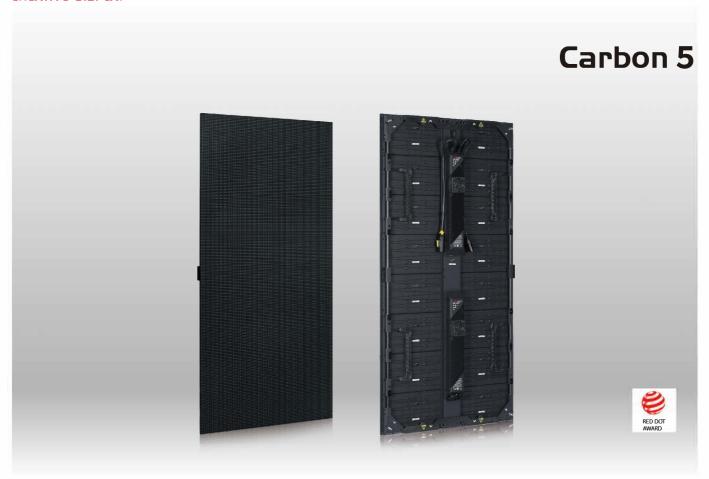

#### **Ultra-Lightweight**

The carbon fiber frame and slim design (only 77mm of depth) make these panels an ultra-lightweight solution that saves cost, and increases the safety of very large hanging screens."

#### **Touring Frame**

Carbon has been designed to work with the same touring frames as our Hybrid and Magic Cube lines, allowing for mixed use and heavy application.

## Introduction

Carbon panels are our first line incorporating lightweight carbon fiber technology. More and more uses are being found for versatile, ultra-lightweight panels from the stage to the corporate event, and Carbon panels strike the perfect balance of stability and weight. All this whilst preserving the easy setup and maintenance of all ROE product to save on time and labor costs.