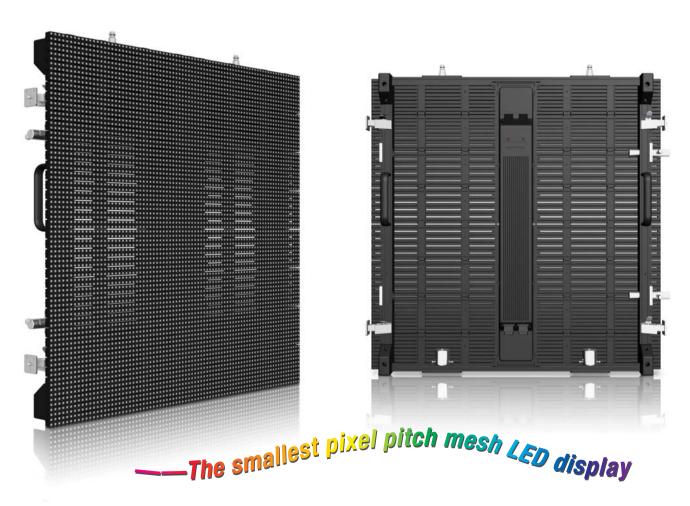

### Indoor and outdoor mesh( curtain) LED display

Indoor and outdoor mesh LED display, high brightness (5000 nits), high IP level (IP65/IP65).

#### **Parameters**

| Parameter                | Value            | Unit     |
|--------------------------|------------------|----------|
| Pixel pitch              | 7.5              | mm       |
| Brightness               | ≥5000            | nits     |
| Panel dimensions (W×H×T) | 600 X600X85      | mm       |
| Panel dimensions (W×H×T) | 23.62×23.62×3.35 | Inch     |
| Panel material           | Aluminum         | _        |
| Weight                   | 9                | kg/panel |
| Weight                   | 19.86            | lbs      |
| Pixel configuration      | SMD 3in1         | _        |
| Module dimensions (W×H)  | 600×75           | mm       |
| Module dimensions (W×H)  | 23.62×2.95       | Inch     |
| Pixel matrix per panel   | 80×80            | pixels   |
|                          |                  |          |