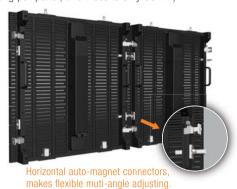

## Auto-lock system makes faster installation and disassembling

- \* Auto-lock system makes faster installation and disassembling, light weight panel (9kg per panel, thickness is only 85mm)
- \* Flexiable panel design, realizes -10 degree to +10 degree angle adjusting.