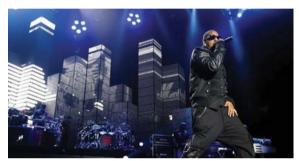

# **Leading LED Applications**

**C**7

Indoor and outdoor mesh LED display for rental staging applications

Suitable for using in both indoor and outdoor concert, live show, stage show etc. Flexible application, can meet all different kinds of main screens and sub screens' requirements.

# Fantastic, unbelievable performance, makes your dreaming stage come true

Fantastic, unbelievable performance, flexible installation style, with your dreaming video effects, helps your stage fly.