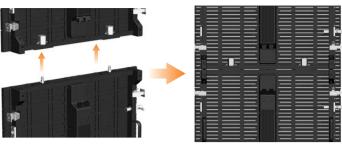

## Auto-lock system makes faster installation and disassembling

- \* Auto-lock system makes faster installation and disassembling, light weight panel (9kg per panel, thickness is only 85mm)
- \* Flexiable panel design, realizes -10 degree to +10 degree angle adjusting.