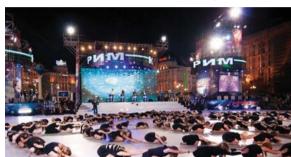

# **Leading LED Applications**

**C**7

Indoor and outdoor mesh LED display for rental staging applications

Suitable for using in both indoor and outdoor concert, live show, stage show etc. Flexible application, can meet all different kinds of main screens and sub screens' requirements.

### Indoor and outdoor mesh( curtain) LED display

Indoor and outdoor mesh LED display, high brightness (5000 nits), high IP level (IP65/IP65).

# Fantastic, unbelievable performance, makes your dreaming stage come true

Fantastic, unbelievable performance, flexible installation style, with your dreaming video effects, helps your stage fly.