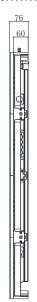

| 1/7                   |
| Brightness(cd/m)                | 5,500                 |
| Refresh Rate(hertz)             | ≥1,200                |
| Grey scale(bits)                | 16                    |
| Voltage(v)                      | 110/220(AC)           |
| Average Power Consumption(w/m²) | 231                   |
| Max. Power Consumption(w/m²)    | 640                   |
| Operating Humidity Range        | 10~90%                |
| Operating Temperature Range     | -20 ℃ ~65 ℃           |
| Ingress Protection(front/rear)  | IP65                  |
| Lifetime(h)                     | 100,000               |

Remarks: All product specifications are for reference only and subject to change without prior notice; Please contact sales for details

## Dimension:

### (Unit:mm)