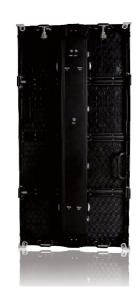

Easy to build different sizes video wall with two kind of panels (500\*500mm and 500\*1000mm)

Half thickness than traditional panel, saving the space of installation

Full sealed module works more reliable and stable

Tools-free lock design, makes the installation easier and faster