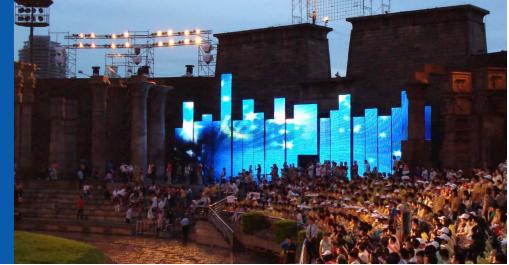

#### **Features:**

Brightness up to 7000nits, best performance even against direct sunlight

Smaller pixel's pitch 4.8mm let the audience enjoy the brilliant visual closer

Optional bigger size of panel 500X1000mm is quite suitable for big project, meanwhile the price is lower

Easy to build different sizes video wall with two kind of panels (500\*500mm and 500\*1000mm)

Half thickness than traditional panel, saving the space of installation

Full sealed module works more reliable and stable