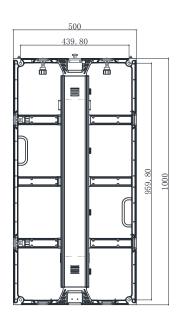

## Dimension:

### (Unit:mm)

# Specifications:

| Pixel Pitch(mm)                 | 5.95                  |
|---------------------------------|-----------------------|
| Pixel Density(dots/m²)          | 28,224                |
| LED Type                        | SMD 2727              |
| Panel Size(mm)                  | 500*1000*80           |
| Module Size(mm)                 | 250*250               |
| Cabinet Pixels                  | 84*168                |
| Module Pixels                   | 42*42                 |
| Panel Weight(kgs)               | 13                    |
| Panel Material                  | Die-Casting Aluminium |
| Maintenance Mode                | Rear Maintenance      |
| Viewing Angle(°)                | H140/V140             |
| Drive Mode                      | 1/7                   |
| Brightness(cd/m)                | 5,500                 |
| Refresh Rate(hertz)             | ≥1,200                |
| Grey scale(bits)                | 16                    |
| Voltage(v)                      | 110/220(AC)           |
| Average Power Consumption(w/m²) | 231                   |
| Max. Power Consumption(w/m²)    | 640                   |
| Operating Humidity Range        | 10~90%                |
| Operating Temperature Range     | -20 ℃ ~65 ℃           |
| Ingress Protection(front/rear)  | IP65                  |
| Lifetime(h)                     | 100,000               |