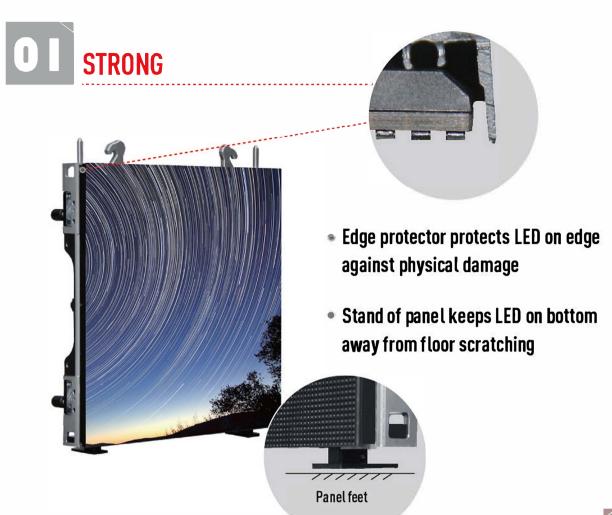

High Grey Level

High Contrast

High Refresh Silence

Thi

L**ight Wa**ight

Rontol/Fixed

As an indoor electronic display, EMC standard is the key feature of S panels. As well, each module is integrated with memory chips to ensure best uniformity via forever calibration function.