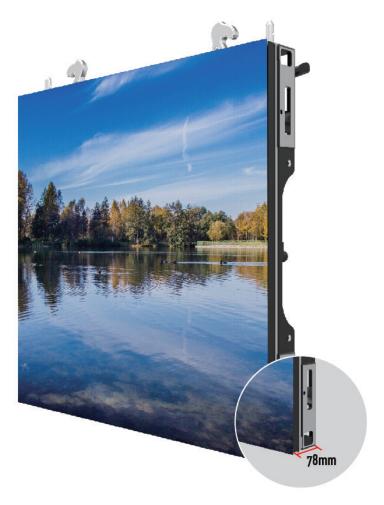

| IL-RSS-IRS1.8                   |
|---------------------------------|
| 1.81mm                          |
| 302,311pixels/m <sup>2</sup>    |
| 3 IN 1 SMD                      |
| 128×128pixels                   |
| 232.8×232.8mm(9.17×9.17in)      |
| 256×256pixels                   |
| 465.6×465.6×78mm                |
| (18.33×18.33×3.07in)            |
| 8.7kg(19.18lb)                  |
| 800~1,000nits                   |
| 180w/panel                      |
| 60w/panel                       |
| 120°/120°                       |
| 100-240V AC 50-60Hz             |
| -10°C~+45°C                     |
| 1,000~3,840Hz(Configurable)     |
| IP30                            |
| Composite, S-Video, Component,  |
| VGA, DVI, HDMI, SDI, HD SDI     |
| 7.44m(24.4ft) or 16panels RoHS, |
| EMC, LVD, UL                    |