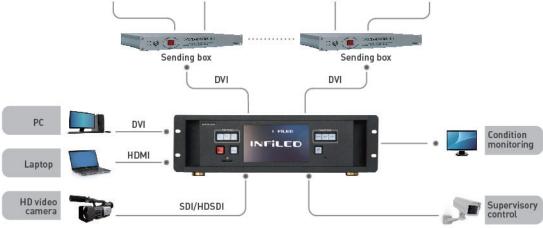

e of S panels. As well, each module is integrated with memory chips to ensure best uniformity via forever calibration function.



SMART 02

Front service optional for easier indoor screen wall application

 Accurate positioning pin and vertical "Rolling Fast Lock" make screen building easy and flat

Separate and exchangeable power/control module; without tools

 Each module is integrated with memory chips to ensure best uniformity via forever calibration function





Power saving concept with low temperature design

**Cold Display** 



Seamless-precision die-cast aluminum frame



# STACKING AND HANGING SYSTEM OPTIONAL





User friendly system design, total solution package for stacking and hanging applications





Hanging System

# **11 L** HD SCREEN SYSTEM SOLUTION

## HD Screen





#### CERTIFICATIONS

### FC RoHS ( E (4)