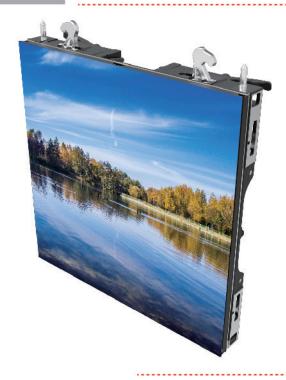

Strong, Slim, Smart, Saving... S series has it all.

The panels are entirely modular with die-cast aluminum frame, and the PCM is convection cooled with efficient low heat radiation.

Black SMD LED is for high contrast and high grey level, and the high refresh rate even at low brightness offers accurate yet vivid rendering that makes S series the stand-out next generation LED display of the future.