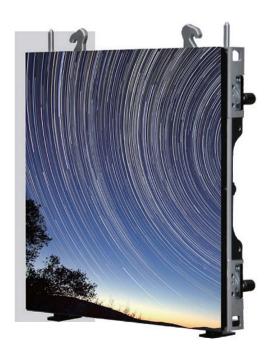

# STACKING AND HANGING SYSTEM OPTIONAL

User friendly system design, total solution package for stacking and hanging applications

Hanging System