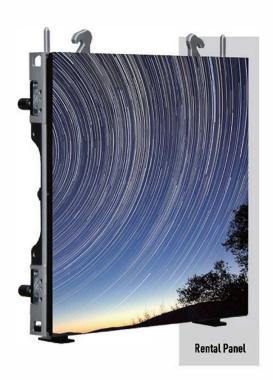

Strong, Slim, Smart, Saving... S series has it all.

The panels are entirely modular with die-cast aluminum frame, and the PCM is convection cooled with efficient low heat radiation.

Black SMD LED is for high contrast and high grey level, and the high refresh rate even at low brightness offers accurate yet vivid rendering that makes S series the stand-out next generation LED display of the future.

High Grey Level

High Contrast

High Refresh Silence

Thi

L**ight Wa**ight

Rontol/Fixed

As an indoor electronic display, EMC standard is the key feature of S panels. As well, each module is integrated with memory chips to ensure best uniformity via forever calibration function.

SMART 02

Front service optional for easier indoor screen wall application

 Accurate positioning pin and vertical "Rolling Fast Lock" make screen building easy and flat

Separate and exchangeable power/control module; without tools

 Each module is integrated with memory chips to ensure best uniformity via forever calibration function

Power saving concept with low temperature design

**Cold Display** 

Seamless-precision die-cast aluminum frame