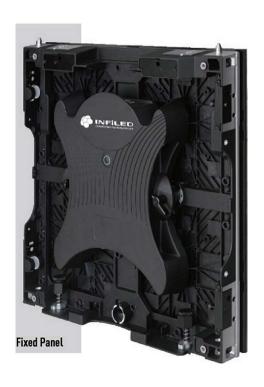

Strong, Slim, Smart, Saving... S series has it all.

The panels are entirely modular with die-cast aluminum frame, and the PCM is convection cooled with efficient low heat radiation.

Black SMD LED is for high contrast and high grey level, and the high refresh rate even at low brightness offers accurate yet vivid rendering that makes S series the stand-out next generation LED display of the future.

High Grey Level

High Contrast

High Refresh Silence

Thi

L**ight Wa**ight

Rontol/Fixed

As an indoor electronic display, EMC standard is the key feature of S panels. As well, each module is integrated with memory chips to ensure best uniformity via forever calibration function.

SMART 02

Front service optional for easier indoor screen wall application

 Accurate positioning pin and vertical "Rolling Fast Lock" make screen building easy and flat

Separate and exchangeable power/control module; without tools

 Each module is integrated with memory chips to ensure best uniformity via forever calibration function

Power saving concept with low temperature design

**Cold Display** 

Seamless-precision die-cast aluminum frame