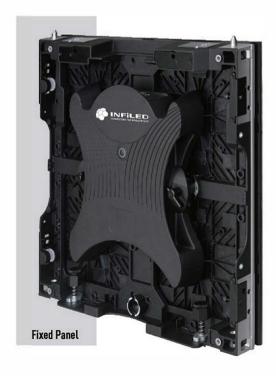

Strong, Slim, Smart, Saving... S series has it all.

The panels are entirely modular with die-cast aluminum frame, and the PCM is convection cooled with efficient low heat radiation.

Black SMD LED is for high contrast and high grey level, and the high refresh rate even at low brightness offers accurate yet vivid rendering that makes S series the stand-out next generation LED display of the future.